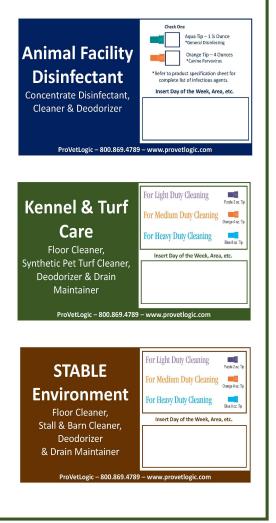

## **BENEFITS**

- The ProFoam 2 includes labels for each of our concentrated products, with tip selection chart and product use instructions
- Reduces labor time and cost
- Enhanced safety (reduced exposure to chemical concentrates)
- Maximum cleaning performance
- No installation required just fill the concentrate container, attach the sprayer to the water source and attach the container to the sprayer
- Compact, easy to store
- Eliminates time and hassle of manually mixing concentrated cleaners
- Interchangeable dilution tips included and are selected specifically for the ProVetLogic concentrates