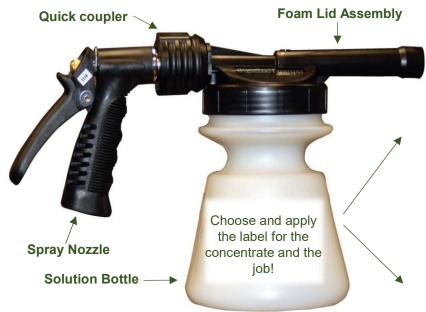

## Foam & Rinse Chemical Dilution Control System

The **ProFoam 2** hose end foam gun offers automatic dilution with convenient control of where and how **ProVetLogic** concentrated cleaning solutions are applied. Application of diluted solutions with the **ProFoam 2** hose-end proportioner is easy. On and off functions are finger-tip controlled using a trigger on the spray nozzle. To rinse, the concentrate container is disconnected using an easy-to-operate quick coupler. This range of control *helps animal care personnel apply the solution only where it's needed*.

| PART DESCRIPTION                           | ITEM NO.                                                                                                                                                | PART DESCRIPTION                                                                                                                                                                                    |
|--------------------------------------------|---------------------------------------------------------------------------------------------------------------------------------------------------------|-----------------------------------------------------------------------------------------------------------------------------------------------------------------------------------------------------|
| ProFoam 2 Foam Gun Complete                | PVL10083713                                                                                                                                             | Spray Nozzle w/Quick Coupler                                                                                                                                                                        |
| Replacement Dilution Tip – Purple 2 ounce  | PVL10061500                                                                                                                                             | Round Quick Coupler                                                                                                                                                                                 |
| Replacement Dilution Tip – Aqua 1.25 ounce | PVL10083710                                                                                                                                             | Spray Nozzle                                                                                                                                                                                        |
| Replacement Dilution Tip – Orange 4 ounce  | PVL10061501                                                                                                                                             | Foamer Lid Assembly                                                                                                                                                                                 |
| Replacement Dilution Tip – Blue 8 ounce    | PVL688202                                                                                                                                               | Solution Bottle                                                                                                                                                                                     |
|                                            | ProFoam 2 Foam Gun CompleteReplacement Dilution Tip – Purple 2 ounceReplacement Dilution Tip – Aqua 1.25 ounceReplacement Dilution Tip – Orange 4 ounce | ProFoam 2 Foam Gun CompletePVL10083713Replacement Dilution Tip – Purple 2 ouncePVL10061500Replacement Dilution Tip – Aqua 1.25 ouncePVL10083710Replacement Dilution Tip – Orange 4 ouncePVL10061501 |